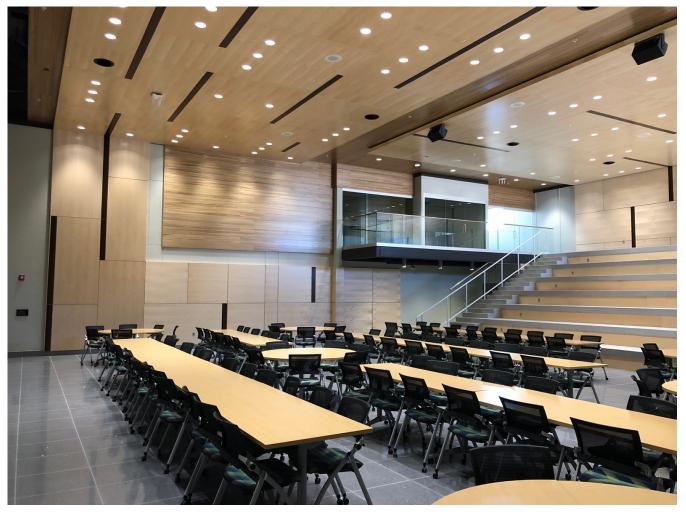

ings

RAPID INSTALL CEILING PANEL SYSTEM THAT ATTACHES TO SUSPENDED CEILING GRID WITH CONCEALED CLIPS



Real Wood Veneer Concealed Grid Ceiling Panels

Slotted 32/3



Perforated 8,8,3



Perforated 4,4,1.5



Perforated Micro







AAM concelaed suspended ceiling panels are made from durable, class 'A' Fire Rated Real Wood Veneer

The light weight panels are 3/4" thick and either acoustically absorbent or reflective. (Panel weight is 2.75 lbs per square foot.)

Available in 24" widths and either 48", 72" or 96" long as standard with a 1/4" (6mm) reveal between all panel edges.

Select from any of the 45 Real Wood Veneer species or add a custom specie or color.

Panels are pre-drilled for suspension clips making installation fast and simple on to a conventional suspended ceiling grid .



T-Calc, Topeka, KS

#### STAGGERED LAYOUTS





#### 24" x 48" & 96"



24" x 48" , 72" & 96"

### Key Features include :

- -Mix and match panel sizes
- -Narrow 1/4" reveal
- -Hook-on removable panels (for 15/16" suspension)
- -Continous ceilings and clouds
- -Integrates walls with AAM's wall panel systems (see website)

## AAM Concealed Suspended Ceiling Panels



Distributed By