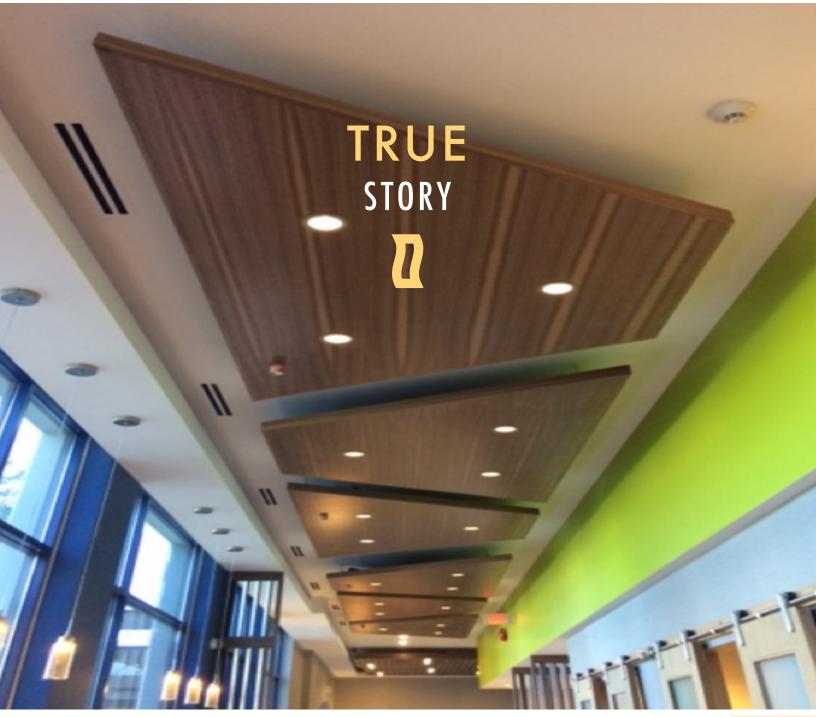

# AAM Suspended Wood Ceilings

RAPID INSTALL CEILING PANEL SYSTEM THAT ATTACHES TO SUSPENDED CEILING GRID WITH CONCEALED CLIPS

Real Wood Veneer Concealed Grid Ceiling Panels

Slotted 32/3

Perforated 8,8,3

Perforated 4,4,1.5

Panels are pre-drilled for suspension clips making installation fast and simple on to a conventional suspended ceiling grid .

T-Calc, Topeka, KS

#### 24" x 48" & 96"

24" x 48" , 72" & 96"