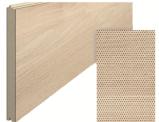

# AAM Suspended Wood Ceilings

RAPID INSTALL CEILING PANEL SYSTEM THAT ATTACHES TO SUSPENDED CEILING GRID WITH CONCEALED CLIPS

Real Wood Veneer Concealed Grid Ceiling Panels

Slotted 32/3

Perforated 8,8,3

Perforated 4,4,1.5

Perforated Micro

AAM concelaed suspended ceiling panels are made from durable, class 'A' Fire Rated Real Wood Veneer

The light weight panels are 3/4" thick and either acoustically absorbent or reflective. (Panel weight is 2.75 lbs per square foot.)

Available in 24" widths and either 48", 72" or 96" long as standard with a 1/4" (6mm) reveal between all panel edges.

Select from any of the 45 Real Wood Veneer species or add a custom specie or color.