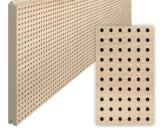

# AAM Suspended Wood Ceilings

RAPID INSTALL CEILING PANEL SYSTEM THAT ATTACHES TO SUSPENDED CEILING GRID WITH CONCEALED CLIPS

Real Wood Veneer Concealed Grid Ceiling Panels

Slotted 32/3

Perforated 8,8,3

Perforated 4,4,1.5

Perforated Micro

AAM concelaed suspended ceiling panels are made from durable, class 'A' Fire Rated Real Wood Veneer

The light weight panels are 3/4" thick and either acoustically absorbent or reflective. (Panel weight is 2.75 lbs per square foot.)