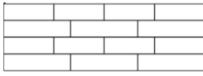

ING GRID WITH CONCEALED CLIPS



Real Wood Veneer Concealed Grid Ceiling Panels

Slotted 32/3



Perforated 8,8,3



Perforated 4,4,1.5



Perforated Micro







AAM concelaed suspended ceiling panels are made from durable, class 'A' Fire Rated Real Wood Veneer

The light weight panels are 3/4" thick and either acoustically absorbent or reflective. (Panel weight is 2.75 lbs per square foot.)

Available in 24" widths and either 48", 72" or 96" long as standard with a 1/4" (6mm) reveal between all panel edges.

Select from any of the 45 Real Wood Veneer species or add a custom specie or color.

Panels are pre-drilled for suspension clips making installation fast and simple on to a conventional suspended ceiling grid .



T-Calc, Topeka, KS

#### STAGGERED LAYOUTS





#### 24" x 48" & 96"



24" x 48" , 72" & 96"

### Key Features include :

- -Mix and match panel sizes
- -Narrow 1/4" reveal
- -Hook-on removable panels (for 15/16" suspension)
- -Continous ceilings and clouds
- -Integrates walls with AAM's wall panel systems (see website)

## AAM Concealed Suspended Ceiling Panels



Distributed By