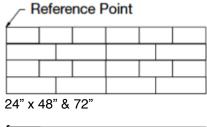

Available in 24" widths and either 48", 72" or 96" long as standard with a 1/4" (6mm) reveal between all panel edges.

Select from any of the 45 Real Wood Veneer species or add a custom specie or color.

#### 24" x 48" & 96"

24" x 48" , 72" & 96"