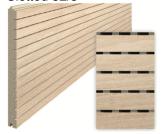

# AAM Suspended Wood Ceilings

RAPID INSTALL CEILING PANEL SYSTEM THAT ATTACHES TO SUSPENDED CEILING GRID WITH CONCEALED CLIPS

Real Wood Veneer Concealed Grid Ceiling Panels

Slotted 32/3

Perforated 8,8,3

Perforated 4,4,1.5

Perforated Micro

AAM concelaed suspended ceiling panels are made from durable, class 'A' Fire Rated Real Wood Veneer

The light weight panels are 3/4" thick and either acoustically absorbent or reflective. (Panel weight is 2.75 lbs per square foot.)