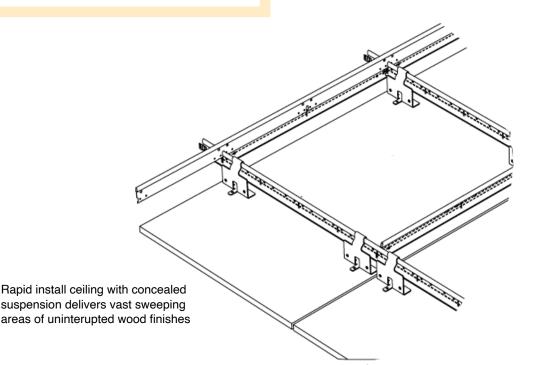

Panels are pre-drilled for suspension clips making installation fast and simple on to a conventional suspended ceiling grid .

T-Calc, Topeka, KS

### Key Features include :

- -Mix and match panel sizes
- -Narrow 1/4" reveal
- -Hook-on removable panels (for 15/16" suspension)
- -Continous ceilings and clouds
- -Integrates walls with AAM's wall panel systems (see website)