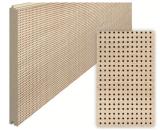

# AAM Suspended Wood Ceilings

RAPID INSTALL CEILING PANEL SYSTEM THAT ATTACHES TO SUSPENDED CEILING GRID WITH CONCEALED CLIPS

Real Wood Veneer Concealed Grid Ceiling Panels

Slotted 32/3

Perforated 8,8,3

Perforated 4,4,1.5

Perforated Micro

AAM concelaed suspended ceiling panels are made from durable, class 'A' Fire Rated Real Wood Veneer

The light weight panels are 3/4" thick and either acoustically absorbent or reflective. (Panel weight is 2.75 lbs per square foot.)