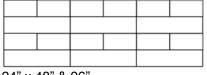

TACHES TO SUSPENDED CEILING GRID WITH CONCEALED CLIPS



Real Wood Veneer Concealed Grid Ceiling Panels

Slotted 32/3



Perforated 8,8,3



Perforated 4,4,1.5



Perforated Micro







AAM concelaed suspended ceiling panels are made from durable, class 'A' Fire Rated Real Wood Veneer

The light weight panels are 3/4" thick and either acoustically absorbent or reflective. (Panel weight is 2.75 lbs per square foot.)

Available in 24" widths and either 48", 72" or 96" long as standard with a 1/4" (6mm) reveal between all panel edges.

Select from any of the 45 Real Wood Veneer species or add a custom specie or color.

Panels are pre-drilled for suspension clips making installation fast and simple on to a conventional suspended ceiling grid .



T-Calc, Topeka, KS

#### STAGGERED LAYOUTS





#### 24" x 48" & 96"



24" x 48" , 72" & 96"

### Key Features include :

- -Mix and match panel sizes
- -Narrow 1/4" reveal
- -Hook-on removable panels (for 15/16" suspension)
- -Continous ceilings and clouds
- -Integrates walls with AAM's wall panel systems (see website)

## AAM Concealed Suspended Ceiling Panels



Distributed By